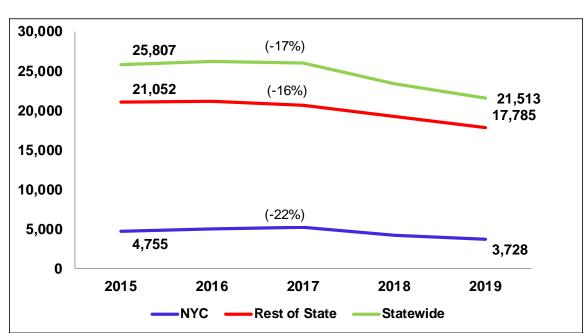

### **Adults Sentenced to Probation: Five-Year Trends**

The number of adults sentenced to probation decreased 17 percent during the five-year period from 2015 to 2019.

New York City saw a steeper decline in the number of individuals under sentence than the Rest of State (22% vs. 16%).

In 2019, courts across the state sentenced 21,513 individuals to probation, with the vast majority of them supervised by departments in the Rest of State: 17,785 (83%) as compared to 3,728 (17%) in New York City.

Individuals Sentenced to Probation: 2015 – 2019

**Note:** This table excludes 4,842 individuals placed on interim supervision, which allows the court to adjourn sentencing for up to one year from the date of conviction to see whether individuals are successful on probation. The court may terminate interim supervision at any time if the individual is not successful and may sentence the individual to jail or prison.