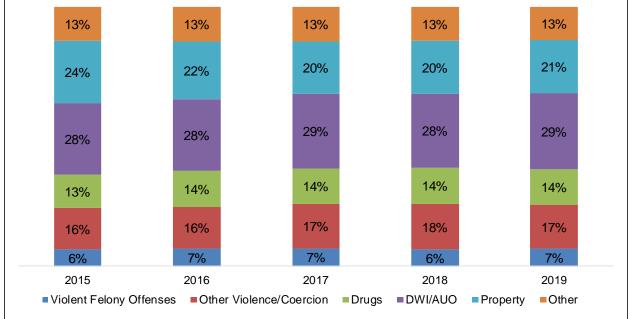

### **Statewide Trends in Conviction Offenses**

The proportion of individuals sentenced to probation by conviction offense remained consistent from 2015 through 2019, with DWI/AUO being the most common conviction offense type for each of the five years, followed by property offenses; other violence/coercion offenses; drug offenses; other offenses; and violent felony offenses.

There was little or no change in the percentage of individuals sentenced for these offenses, except for property offenses, which decreased from 24 percent in 2015 to 21 percent in 2019.

Conviction Offense Types Statewide: 2015 – 2019

# 13% 13% 13% 13%

Violent Felony Offenses (VFOs) are defined in Penal Law Article 70.02.

Other Violence/Coercion Offenses include, but are not limited to, felony and misdemeanor crimes against individuals or property, such as assault, harassment and arson.

Drug Offenses are defined in Penal Law Article 220 and Penal Law Article 221.

Driving While Intoxicated/Aggravated Unlicensed Operation Offenses are defined in Vehicle and Traffic Law and involve driving under the influence of alcohol or drugs and driving without a license.

Property Offenses include crimes such as burglary and trespass, criminal mischief, larceny and criminal possession of stolen property, among others.

Other Penal, Non-Penal or Unknown Offenses include crimes such as health care fraud, agricultural and markets offenses, and environmental conservation offenses. This category also includes individuals with convictions in other states whose probation supervision has been transferred to New York State under the Interstate Compact. Conviction charges in those cases may not be reported.