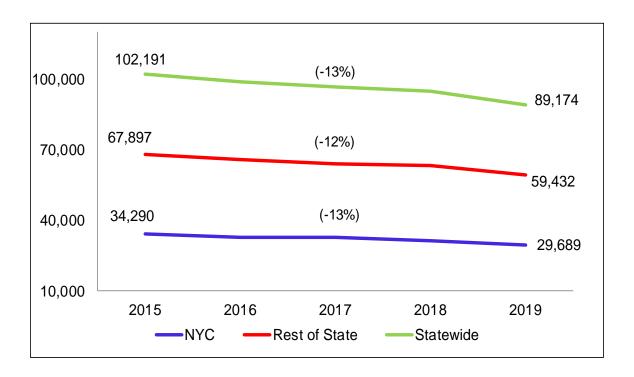

### **Individuals Under Probation Supervision: Five-Year Trends**

Between 2015 and 2019, the number of individuals being supervised statewide declined by 13 percent (102,191 vs. 89,174).<sup>2</sup>

 The number of individuals supervised in New York City also declined by 13 percent while decreasing 12 percent in the Rest of State.

### Individuals Under Supervision (Dec. 31, 2019)

There were 89,174 individuals under probation supervision in New York State on Dec. 31, 2019:

- 29,689 (33%) in New York City and
- 59,432 (67%) in the Rest of State.