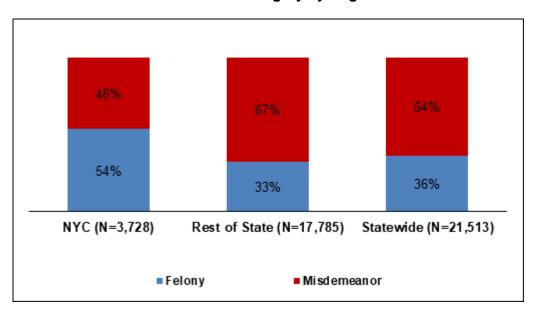

## **Conviction Crime Category**

Nearly two-thirds (64%) of individuals sentenced to probation in New York State were convicted of misdemeanor crimes. There were regional differences in conviction crime category:

- A probation sentence for a misdemeanor conviction was more common in the Rest of State (67%) than in New York City (46%).
- In New York City, more than half (54%) of individuals sentenced to probation were convicted of felonies<sup>1</sup> compared to 33 percent in the Rest of State.

### **Conviction Crime Category by Region: 2019**

<sup>&</sup>lt;sup>1</sup> Convictions include Youthful Offender adjudications.