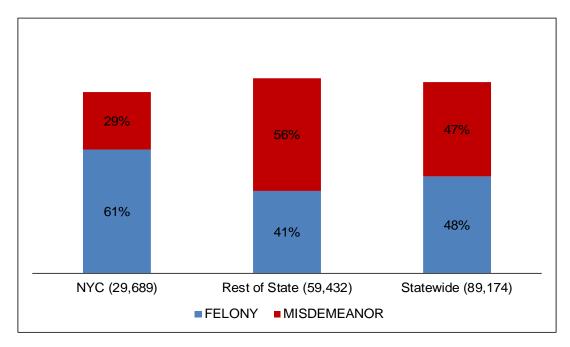

### Individuals Under Supervision (Dec. 31, 2019)

There were 89,174 individuals under probation supervision in New York State on Dec. 31, 2019:

- 29,689 (33%) in New York City and
- 59,432 (67%) in the Rest of State.

## Conviction Crime Category

Statewide, 48 percent of individuals were on probation for a felony conviction. The conviction crime category varied by region:

- In New York City, 61 percent were on probation following a felony conviction, as compared to 41 percent in the Rest of the State.
- In the Rest of State, more individuals were on probation following a misdemeanor conviction (56% vs. 29% in New York City).