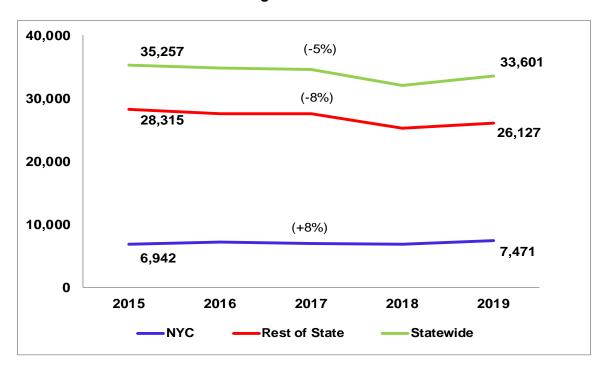

# **Individuals Discharged from Probation: Five-Year Trends**

The number of individuals discharged from probation supervision decreased by 5 percent statewide when comparing 2015 to 2019 (35,257 vs. 33,601).

Between 2015 and 2019, the number of individuals discharged from probation in New York City increased by 8 percent while in the Rest of State, it declined by the same percentage.

Individuals Discharged from Probation: 2015 - 2019